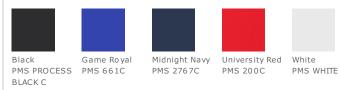

contrast Swoosh design trademark is embroidered on the left sleeve. Made of 4.5-ounce, 100% polyester Dri-FIT fabric.

# CARE INSTRUCTIONS

Care instructions. Machine wash cold (30c). Wash inside out; wash with like colors, do not use softeners, do not use bleach, tumble dry low, do not iron, do not dry clean.





### **HOW TO MEASURE**



## BUST

Measure under the arm and around the fullest part of the bust with arms down, keeping tape horizontal.

# SIZE CHART

|      | S             | Μ           | L     | XL        | 2XL             |
|------|---------------|-------------|-------|-----------|-----------------|
| Size | 4/6           | 8/10        | 12/14 | 16/18     | 20/22           |
| Bust | 32 1/2-35 1/2 | 35 1/2 - 38 | 38-41 | 41-44 1/2 | 44 1/2 - 48 1/2 |

# COLOR INFORMATION