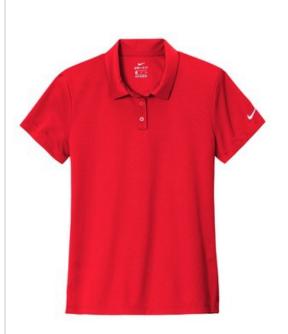

# Nike Ladies Dry Essential Solid Polo NKBV6043

A no-nonsense look for any occasion, this musthave polo is built with Dri-FIT moisture management technology to help you stay dry, regardless of the venue. Design details include a self-fabric collar, dyed-to-match buttons and open hem sleeves. Tailored for a feminine fit with a three-button placket and side vents. A contrast Swoosh design trademark is embroidered on the left sleeve. Made of 4.5-ounce, 100% polyester Dri-FIT fabric.