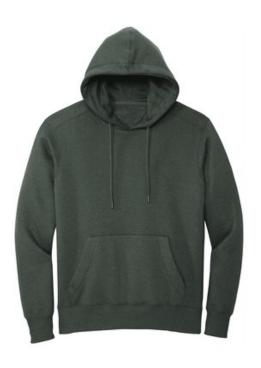

# District <sup>®</sup> Perfect Weight <sup>®</sup> Fleece Hoodie DT1101

Perfect fleece in our premium 8.26-ounce weight.

- 8.26-ounce, 80/20 combed ring spun cotton/poly fleece; 100% combed ring spun cotton face (Solids, Heathered Steel)
- 8.26-ounce, 60/40 combined ring spun
- cotton/poly fleece (All other heathered colors)
- Jersey-lined hood
- Dyed-to-match drawcords with metal tips
- Twill back neck tape
- 2x1 rib knit cuffs and hem
- Tear-away label
- \*\*